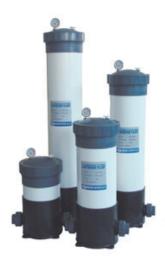

## cartridge filter housing 3 or 5 rounds

HPCF cartridge filter is a filter system with high precision. It consists of the housing and cartridge elements, mainly used in pretreatment. It can be widely used in electronic industry, sewage treatment, beverage, foods, pure water treatment, also it can acts as home water purification equipment.

| Туре      | Material | Size      | Cartridges pcs | Cartridges size | In/Out(mm)                                           | Max pressure |
|-----------|----------|-----------|----------------|-----------------|------------------------------------------------------|--------------|
| HPCF-5DC1 | UPVC     | ф225-Н465 | 5/3            | 10"             | DN40/ANSI 1.5"<br>(W=365)<br>DN50/ANSI 2"<br>(W=473) | A=0.4MPA     |
| HPCF-5DC2 |          | ф225-Н465 |                | 20"             |                                                      |              |
| HPCF-5DC3 |          | ф225-Н465 |                | 30"             |                                                      | B=0.6MPA     |
| HPCF-5DC4 |          | ф225-Н465 |                | 40"             |                                                      |              |