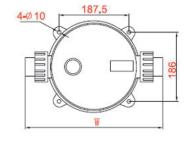

0/ANSI 1.5"<br>(W=365)<br>DN50/ANSI 2"<br>(W=473) | A=0.4MPA     |
| HPCF-5DC2 |          | ф225-Н465 |                | 20"             |                                                      |              |
| HPCF-5DC3 |          | ф225-Н465 |                | 30"             |                                                      | B=0.6MPA     |
| HPCF-5DC4 |          | ф225-Н465 |                | 40"             |                                                      |              |

It can install all material; all precision's cartridge 5PCS or 3PCS, which I.D. is 28-30mm, O.D. is 65-70mm. The highest working temperature is  $45^{\circ}$ C, The size of the two holes in the lid of the filter is G1/4''. If the thread of the pressure gauage is metric standard, should add an adaptor.





Flow Diagram

**Pedestal Location** 

## **Product Merits:**

- 1.All the parts of series filters are made of UPVC material.
- 2. The inlet and outlet are in the same line, which connected with the pipe is adopt a 1.5" or a 2"union.
- 3.The distribution system of HPCF filters is distributed from bottom to top.Water is well-proportioned with small strike to cartridges and air is easy to be discharged.
- 4.The bottom system of HPCF filter is designed together as a whole with the top localizer & closure system. Cartridges are easy to be installed, push down and closed, preventing leaking inside.
- 5.The lid and the body are connected by a nut. Ensure a good seal performance.
- 6.HPCF filter is corrosion resistant, It can be used in SS-none-replace field.