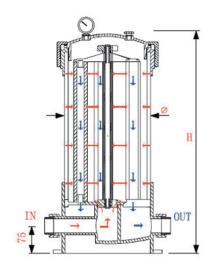

Flow Diagram

**Pedestal Location** 

## **Product Merits:**

- 1.All the parts of series filters are made of UPVC material.
- 2. The inlet and outlet are in the same line, which connected with the pipe is adopt a 1.5" or a 2"union.
- 3.The distribution system of HPCF filters is distributed from bottom to top.Water is well-proportioned with small strike to cartridges and air is easy to be discharged.
- 4.The bottom system of HPCF filter is designed together as a whole with the top localizer & closure system. Cartridges are easy to be installed, push down and closed, preventing leaking inside.
- 5.The lid and the body are connected by a nut. Ensure a good seal performance.
- 6.HPCF filter is corrosion resistant, It can be used in SS-none-replace field.