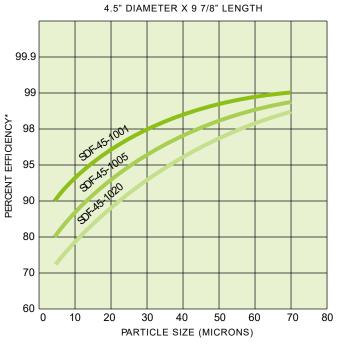

## 4.5" DIAMETER PERFORMANCE

| ITEM#       | DIAMETER AND LENGTH | MICRON RATING<br>NOMINAL | INITIAL∆P (psi)<br>@FLOW RATE (gpm) |
|-------------|---------------------|--------------------------|-------------------------------------|
| SDF-45-1001 | 4.5" X 9 7/8"       | 25 ~ 1                   | 1 psi @ 10 gpm                      |
| SDF-45-1005 | 4.5" X 9 7/8"       | 50 ~ 5                   | 1 psi @ 10 gpm                      |
| SDF-45-1010 | 4.5" X 9 7/8"       | 75 ~ 10                  | 1 psi @ 10 gpm                      |
| SDF-45-1020 | 4.5" X 9 7/8"       | 100 ~ 20                 | 1 psi @ 10 gpm                      |
| SDF-45-1050 | 4.5" X 9 7/8"       | 150 ~ 50                 | 1 psi @ 10 gpm                      |
| SDF-45-2001 | 4.5" X 20"          | 25 ~ 1                   | 1 psi @ 20 gpm                      |
| SDF-45-2005 | 4.5" X 20"          | 50 ~ 5                   | 1 psi @ 20 gpm                      |
| SDF-45-2010 | 4.5" X 20"          | 75 ~ 10                  | 1 psi @ 20 gpm                      |
| SDF-45-2020 | 4.5" X 20"          | 100 ~ 20                 | 1 psi @ 20 gpm                      |
| SDF-45-2050 | 4.5" X 20"          | 100 ~ 50                 | 1 psi @ 20 gpm                      |