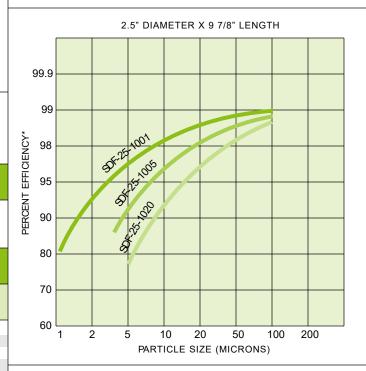

#### 2.5" DIAMETER PERFORMANCE

| ITEM #      | DIAMETER AND LENGTH | MICRON RATING<br>NOMINAL | INITIAL△P (psi)<br>@FLOW RATE (gpm) |
|-------------|---------------------|--------------------------|-------------------------------------|
| SDF-25-0501 | 2.5" X 4 7/8"       | 1                        | 0.3 psi @ 2 gpm                     |
| SDF-25-0505 | 2.5" X 4 7/8"       | 5                        | 0.3 psi @ 2 gpm                     |
| SDF-25-1001 | 2.5" X 9 7/8"       | 1                        | 0.6 psi @ 5 gpm                     |
| SDF-25-1005 | 2.5" X 9 7/8"       | 5                        | 0.4 psi @ 5 gpm                     |
| SDF-25-1010 | 2.5" X 9 7/8"       | 10                       | 0.2 psi @ 5 gpm                     |
| SDF-25-1020 | 2.5" X 9 7/8"       | 20                       | 0.2 psi @ 5 gpm                     |
| SDF-25-1050 | 2.5" X 9 7/8"       | 50                       | 0.2 psi @ 5 gpm                     |
| SDF-25-2001 | 2.5" X 20"          | 1                        | 0.6 psi @ 10 gpm                    |
| SDF-25-2005 | 2.5" X 20"          | 5                        | 0.4 psi @ 10 gpm                    |
| SDF-25-2010 | 2.5" X 20"          | 10                       | 0.3 psi @ 10 gpm                    |
| SDF-25-2020 | 2.5" X 20"          | 20                       | 0.3 psi @ 10 gpm                    |
| SDF-25-2050 | 2.5" X 20"          | 50                       | 0.3 psi @ 10 gpm                    |
| SDF-25-3001 | 2.5" X 30"          | 1                        | 0.4 psi @ 15 gpm                    |
| SDF-25-3005 | 2.5" X 30"          | 5                        | 0.3 psi @ 15 gpm                    |
| SDF-25-4001 | 2.5" X 40"          | 1                        | 0.3 psi @ 20 gpm                    |
| SDF-25-4005 | 2.5" X 40"          | 5                        | 0.3 psi @ 20 gpm                    |
| SDF-25-4025 | 2.5" X 40"          | 25                       | 0.2 psi @ 20 gpm                    |
| SDF-25-4075 | 2.5" X 40"          | 75                       | 0.2 psi @ 20 gpm                    |